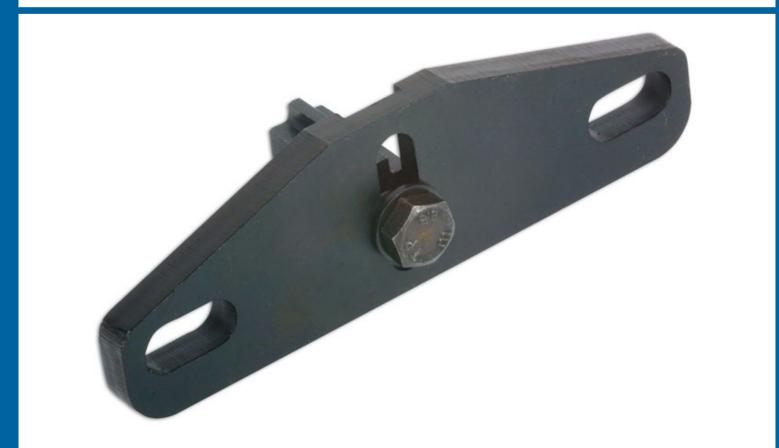

## **Flywheel Locking Tool - for Ford**

This tool is required on engines where the flywheel and crankshaft must be held at the correct timing position.

## **Additional Information**

- Applications: Fiesta 1.8L D Turbo and Focus 1.8L D Turbo. Engine codes: C9DC, F9DA, F9DB, C9DA, C9DB, BHDA and BHDB. Year: • 1998-2002.
- After attaching the flywheel locking plate, the toothed profile is adjusted and locked after being fully engaged in the flywheel ring gear. •
- Equivalent to OEM No. 303-393 and 21-168.
- Further adaptors are included in Part No. 4275.
- · Made in Sheffield.